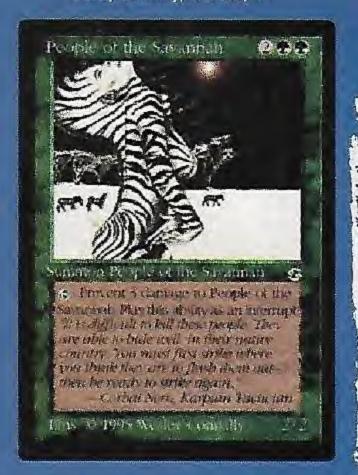

### **PEOPLE OF THE SAVANNAH**

Wesley Connally, Kinnear, WY

To enter, send an original *Magic* card no bigger than 8-by-11-and-a-quarter inches (use an existing *Magic* card and just glue on new art and stuff if you want) to: